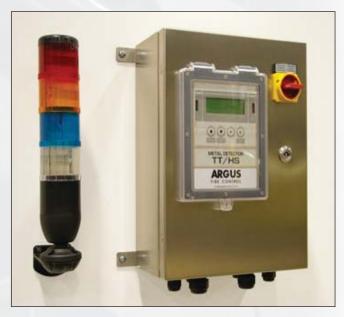

#### **New Features**

- Simplified installation in new or existing lines.
- Patented ARGUS Static Control infrared spark detectors.
- Improved protection against interference & vibration.
- Self monitoring indicator lights low air pressure, low water level.
- Self monitoring indicator light showing when ejection bin is full.
- User friendly digital programmable control panel.

### Standard Features

- Automatic fire and metal protection for production lines.
- Available as metal, spark or metal & spark diverter.
- 24 volt operation, requires 5.5 BAR plant air pressure.
- Compact requires only 3.4 meters for installation.
- 50 millisecond reaction time, means less waste.
- Water spray extinguisher system easy & inexpensive to refill.
- Operates in both positive and negative pressure.
- Spark is diverted, extinguished, machines stopped & alarm sounded.
- Metal is diverted into a collection can and production is not interrupted.