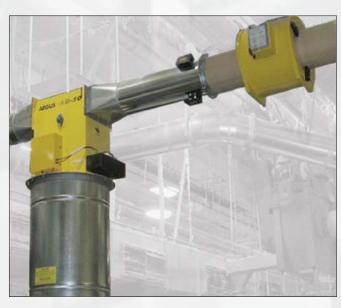

## AD-50eC Metal & Spark Diverter System

### Standard Features

- Automatic fire and metal protection for production lines.
- Available as metal, spark or metal & spark diverter.
- 24 volt operation, requires 5.5 BAR plant air pressure.
- Compact requires only 3.4 meters for installation.
- 50 millisecond reaction time, means less waste.
- Water spray extinguisher system easy & inexpensive to refill.
- Operates in both positive and negative pressure.
- Spark is diverted, extinguished, machines stopped & alarm sounded.
- Metal is diverted into a collection can and production is not interrupted.