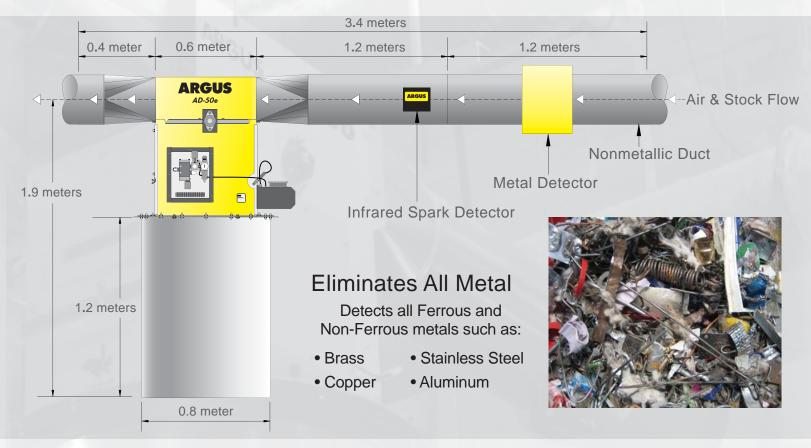

### **Dimensions**

### Standard Features

- Automatic fire and metal protection for production lines.
- Available as metal, spark or metal & spark diverter.
- 24 volt operation, requires 5.5 BAR plant air pressure.
- Compact requires only 3.4 meters for installation.
- 50 millisecond reaction time, means less waste.
- Water spray extinguisher system easy & inexpensive to refill.
- Operates in both positive and negative pressure.
- Spark is diverted, extinguished, machines stopped & alarm sounded.
- Metal is diverted into a collection can and production is not interrupted.